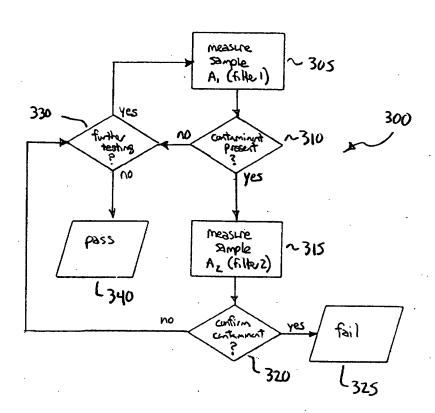

ENTIFYING CONTAMINANTS
Filed: November 24, 2003
Express Mail No. EL962636560US
Sheet 29 of 37
Black Lowe & Graham, PLLC
(206) 381-3300

23. Paint – Topcoat BMS 10-72 (while 420)



Paint - Topcoat BMS 10-72 (white -eclips)



Paint - Topcoat BMS 10-72 (white -desothane)



Paul H. Shelley, Diane R. LaRiviere Attorney Docket No. BOEI-1-1222 METHOD FOR IDENTIFYING CONTAMINANTS Filed: November 24, 2003 Express Mail No. EL962636560US Shert 32 of 57 Black Lowe & Graham, PLLC (206) 381-3300



Paint - Primer BMS 10-72



Paint - Primer BMS 10-103



Paint - Primer BMS 10-20







Paul H. Shelley; Diane R. LaRiviere
Attomey Docket No. BOEI-1-1222
METHOD FOR IDENTIFYING CONTAMINANTS
Filed: November 24, 2003
Express Mail No. EL962636560US
Sheet 37 of 37
Black Lowe & Graham, P&LC
(206) 381-3300